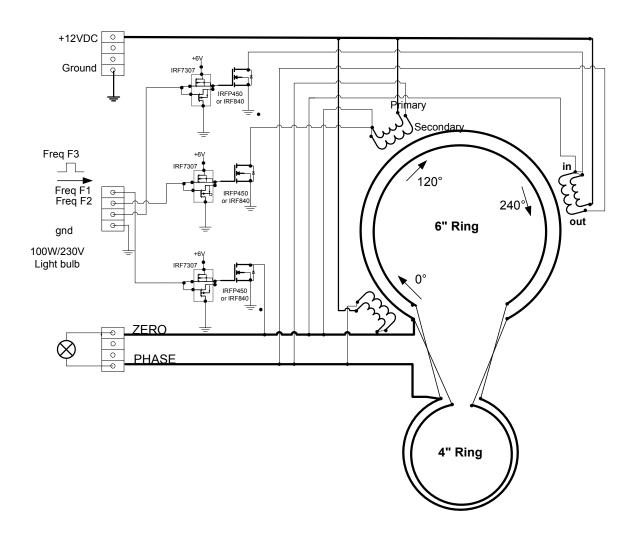

|  | ECD<br>Mobius diagram |        | Revision: 1.0 |         |             |         |                                                                                                         |   |
|--|-----------------------|--------|---------------|---------|-------------|---------|---------------------------------------------------------------------------------------------------------|---|
|  |                       |        | N. DATE       |         | Description |         | Note#1: The 4" ring must be routed into the 6" ring.                                                    |   |
|  |                       |        |               |         |             |         | Note#2: the two Rings are built using standard lamp-wire .e you can use any parallel-run kind of wires. |   |
|  | Original date:        | SCALE: |               | in th   |             |         | <b>Note#3</b> CC transormer coils are built according the study in this document.                       |   |
|  |                       |        |               |         |             |         | Note#4: the CC transormers are pulsed in a CW direction (in>out), they should be pulsed CCW.            | n |
|  | 08.06.2007            |        | VERIF         | ronotte |             | ronotte |                                                                                                         |   |